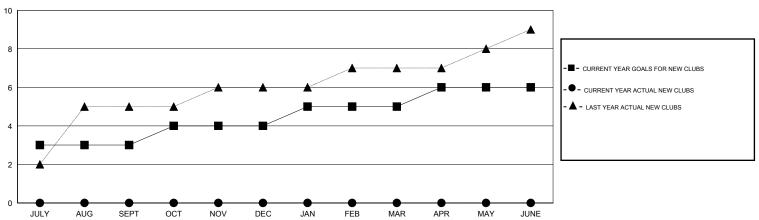

## GOALS AND ACTUAL NEW CLUBS CUMULATIVE

| DROPPED CLUBS: 1  |    | 6 CLUBS OF 69 ADDED 1 OR MORE<br>NEW MEMBERS | GENDER DISTRIBUTION  MALE 972 (65.76%) |              |    |
|-------------------|----|----------------------------------------------|----------------------------------------|--------------|----|
| DROPPED MEMBERS   |    |                                              | FEMALE                                 | 506 (34.24%) |    |
| DECEASED          | 2  | CLICK HERE FOR HEALTH                        |                                        |              | 42 |
| CLUB CANCELLED 16 |    | ASSESSMENT DATA                              | FAMILY UNIT MEMBERS                    |              |    |
| OTHER             | 49 |                                              | HEAD OF HOUSEHOLD                      |              |    |
| TOTAL             | 67 |                                              | NON-HEAD OF HOUSEHOLD                  |              |    |