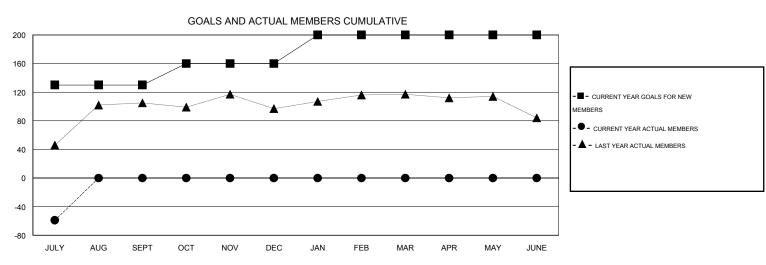

## GOALS AND ACTUAL NEW CLUBS CUMULATIVE

| DROPPED CLUBS: 1  |    | 6 CLUBS OF 69 ADDED 1 OR MORE<br>NEW MEMBERS | GENDER DISTRIBUTION  MALE 972 (65.76%) |              |    |
|-------------------|----|----------------------------------------------|----------------------------------------|--------------|----|
| DROPPED MEMBERS   |    |                                              | FEMALE                                 | 506 (34.24%) |    |
| DECEASED          | 2  | CLICK HERE FOR HEALTH                        |                                        |              | 42 |
| CLUB CANCELLED 16 |    | ASSESSMENT DATA                              | FAMILY UNIT MEMBERS                    |              |    |
| OTHER             | 49 |                                              | HEAD OF HOUSEHOLD                      |              |    |
| TOTAL             | 67 |                                              | NON-HEAD OF HOUSEHOLD                  |              |    |